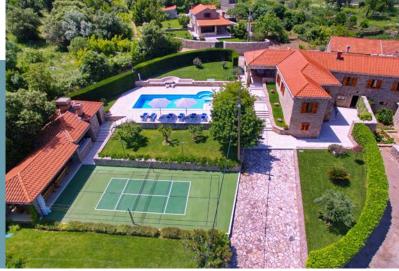

The property surrounded by lush Mediterranean vegetation spreads over 2000 m<sup>2</sup> with an outdoor swimming pool and Jacuzzi, lawns and a summer terrace with barbecue and playground. It is ideal for those seeking tranqulity, privacy and a relaxing atmosphere, together with exploring the entire Konavle region and its attractions.

#### **POOL AREA**

50 m<sup>2</sup> swimming pool (115 to 175 cm depth) 8-person Jacuzzi bath with massage Smartphone controlled sound-system around the sundeck with internet radio and live stream option

Foot-tennis and Badminton-court.

Playground is floodlit for night play.