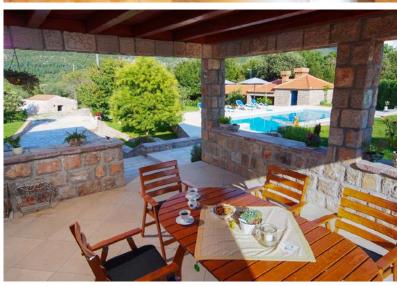

The property surrounded by lush Mediterranean vegetation spreads over 2000 m<sup>2</sup> with an outdoor swimming pool and Jacuzzi, lawns and a summer terrace with barbecue and playground. It is ideal for those seeking tranqulity, privacy and a relaxing atmosphere, together with exploring the entire Konavle region and its attractions.

Wi-Fi throughout the whole property
Fully equipped kitchen with dining area
Terrace (veranda) with dining table in front
of the kitchen, overlooking the pool and
lawn

Outdoor shower & bathroom

Fully equipped kitchen with dining area
Terrace (veranda) with dining table in front
of the kitchen, overlooking the pool and
lawn