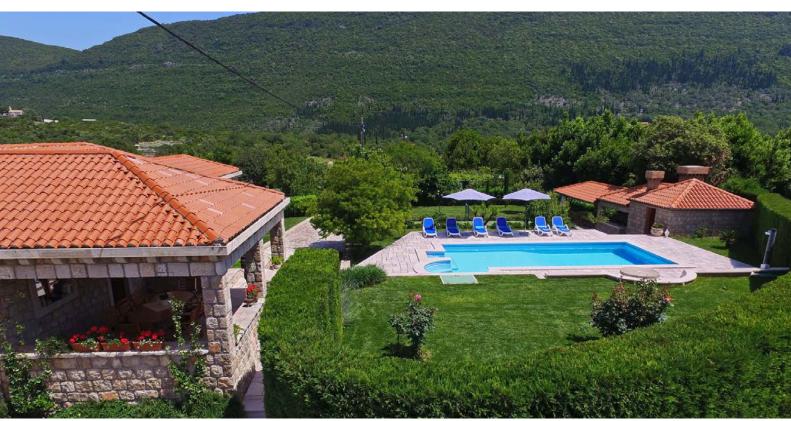

The property surrounded by lush Mediterranean vegetation spreads over 2000 m<sup>2</sup> with an outdoor swimming pool and Jacuzzi, lawns and a summer terrace with barbecue and playground. It is ideal for those seeking tranqulity, privacy and a relaxing atmosphere, together with exploring the entire Konavle region and its attractions.

#### **POOL AREA**

50 m<sup>2</sup> swimming pool (115 to 175 cm depth) 8-person Jacuzzi bath with massage Smartphone controlled sound-system around the sundeck with internet radio and live stream option