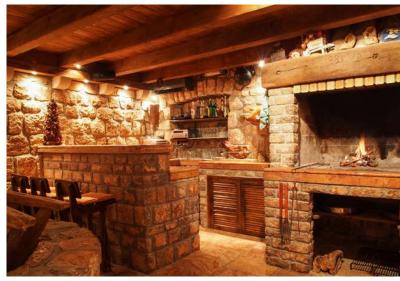

#### **TAVERN**

Opened in 1885, it was initially used as olive mill for olive-oil production. It still has well preserved and restored original olive mill wheel. In the tavern there is a table for 16 persons, a fireplace for barbecue, a bar with stove, fridge, oven, and dishwasher machine. In a separate room there is a couch with TV set. The tavern has a stereo system where you can play music from CD, USB or connect your cell phone or an iPod.