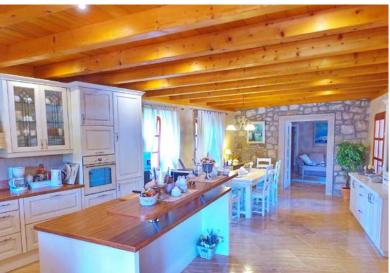

#### **INTERIOR**

4 double-rooms, TV with USB port King size beds (180x210 cm)

2 living rooms with TVs (cable channels & DVD)

2 bathrooms (one with a massage shower, other with the Jacuzzi bath)

Air-conditioning

Wi-Fi throughout the whole property
Fully equipped kitchen with dining area
Terrace (veranda) with dining table in front
of the kitchen, overlooking the pool and
lawn

Outdoor shower & bathroom

Fully equipped kitchen with dining area
Terrace (veranda) with dining table in front
of the kitchen, overlooking the pool and
lawn