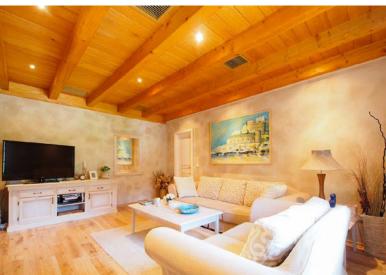

# VILLA PALACO

VITALJINA / KONAVLE

Located in southernest Croatian village of Vitaljina in Konavle region, Villa Palaco is a private farmhouse since late 16th century.

It was completely renovated in 2012, preserving its authentic original form where natural materials - stone and wood - dominate throughout the house.

#### **INTERIOR**

4 double-rooms, TV with USB port King size beds (180x210 cm)

2 living rooms with TVs (cable channels & DVD)

2 bathrooms (one with a massage shower, other with the Jacuzzi bath)

Air-conditioning

Wi-Fi throughout the whole property
Fully equipped kitchen with dining area
Terrace (veranda) with dining table in front
of the kitchen, overlooking the pool and
lawn