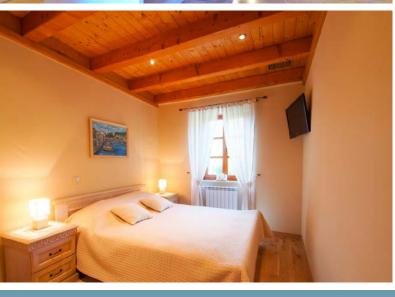

#### **INTERIOR**

4 double-rooms, TV with USB port King size beds (180x210 cm)

2 living rooms with TVs (cable channels & DVD)

2 bathrooms (one with a massage shower, other with the Jacuzzi bath)

Air-conditioning