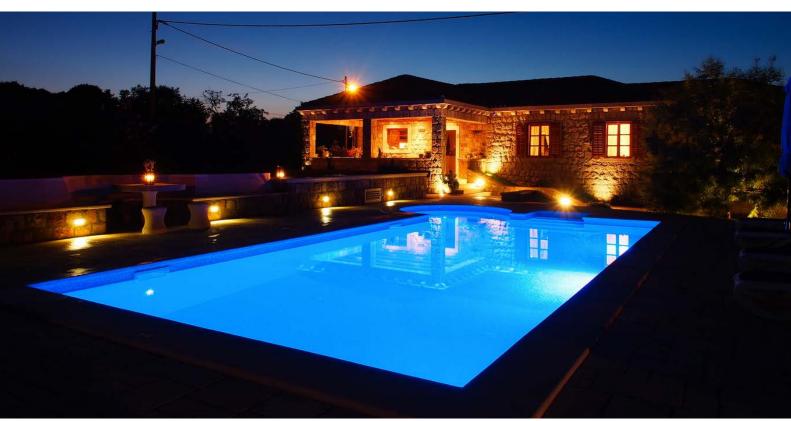

The property surrounded by lush Mediterranean vegetation spreads over 2000 m<sup>2</sup> with an outdoor swimming pool and Jacuzzi, lawns and a summer terrace with barbecue and playground. It is ideal for those seeking tranqulity, privacy and a relaxing atmosphere, together with exploring the entire Konavle region and its attractions.

#### **POOL AREA**

50 m<sup>2</sup> swimming pool (115 to 175 cm depth) 8-person Jacuzzi bath with massage Smartphone controlled sound-system around the sundeck with internet radio and live stream option