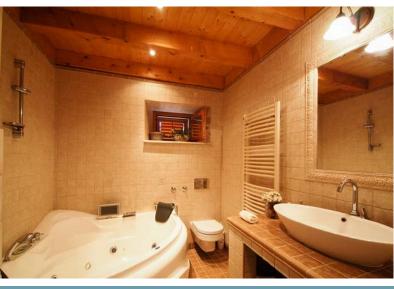

#### **INTERIOR**

4 double-rooms, TV with USB port King size beds (180x210 cm)

2 living rooms with TVs (cable channels & DVD)

2 bathrooms (one with a massage shower, other with the Jacuzzi bath)

Air-conditioning