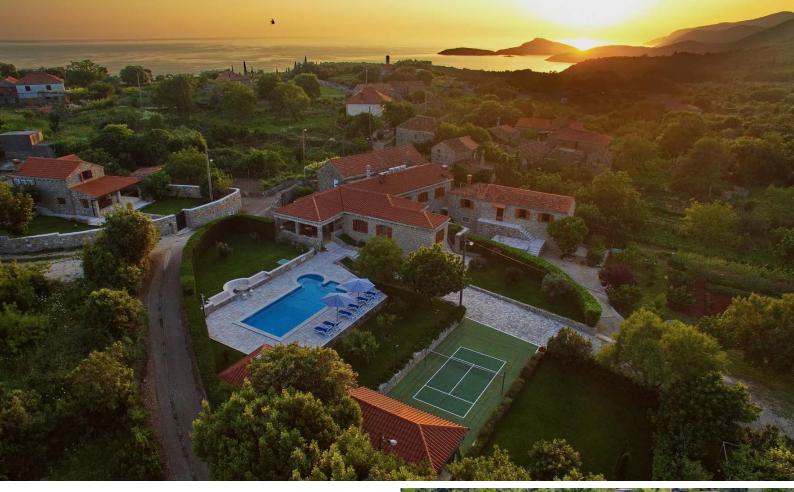

# VILLA PALACO

VITALJINA / KONAVLE

Located in southernest Croatian village of Vitaljina in Konavle region, Villa Palaco is a private farmhouse since late 16th century.

It was completely renovated in 2012, preserving its authentic original form where natural materials - stone and wood - dominate throughout the house.

The property surrounded by lush Mediterranean vegetation spreads over 2000 m<sup>2</sup> with an outdoor swimming pool and Jacuzzi, lawns and a summer terrace with barbecue and playground. It is ideal for those seeking tranqulity, privacy and a relaxing atmosphere, together with exploring the entire Konavle region and its attractions.

#### **POOL AREA**

50 m<sup>2</sup> swimming pool (115 to 175 cm depth) 8-person Jacuzzi bath with massage Smartphone controlled sound-system around the sundeck with internet radio and live stream option

Foot-tennis and Badminton-court.

Playground is floodlit for night play.