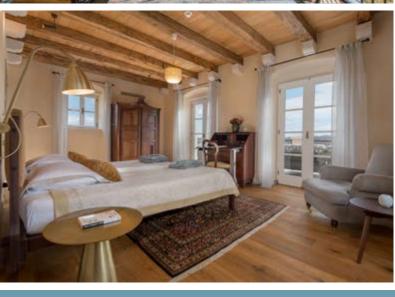

#### **MAIN HOUSE (10 PERSONS)**

- 2 Queen suites (basement and ground floor)
- 1 King suite (first floor)
- 2 Double Twin suites (second floor and attic)

Dining room, Living room, Wardrobe, Kitchen

Summer terrace with cocktail bar

#### **GUEST HOUSE (6 PERSONS)**

- 1 King suite (ground floor)
- 2 Twin suites (ground floor)

Dining room, Living room, Wardrobe

Kitchen