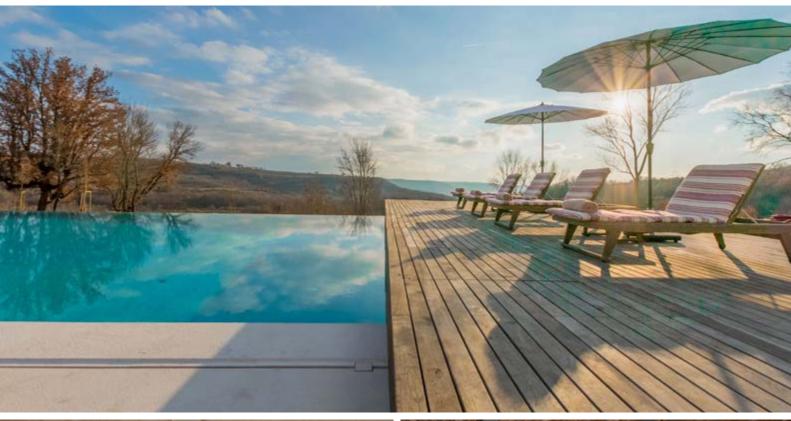

#### **POOL AND THE BEACH**

Pool house

Heated overflow pool with fresh water and hydromassage (9x15m)

Pool Bar