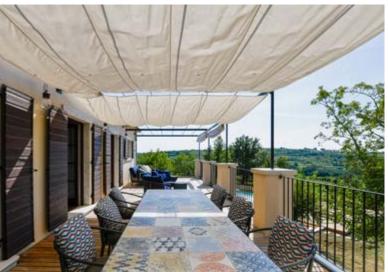

#### **MAIN HOUSE (10 PERSONS)**

- 2 Queen suites (basement and ground floor)
- 1 King suite (first floor)
- 2 Double Twin suites (second floor and attic)

Dining room, Living room, Wardrobe, Kitchen

Summer terrace with cocktail bar

Court terrace

#### **OUTDOOR FEATURES**

Indoor and outdoor living and dining areas

Indoor and outdoor fireplaces/barbecue grill

Built-in wooden grill

Large wooden table for 20 persons (Summer terrace)