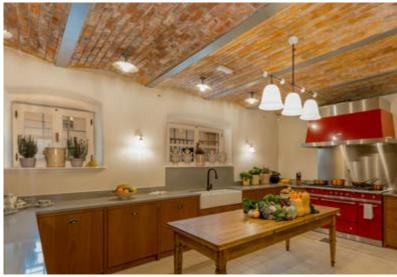

#### **MAIN HOUSE (10 PERSONS)**

- 2 Queen suites (basement and ground floor)
- 1 King suite (first floor)
- 2 Double Twin suites (second floor and attic)

Dining room, Living room, Wardrobe, Kitchen

Summer terrace with cocktail bar

#### **GUEST HOUSE (6 PERSONS)**

- 1 King suite (ground floor)
- 2 Twin suites (ground floor)

Dining room, Living room, Wardrobe

Kitchen