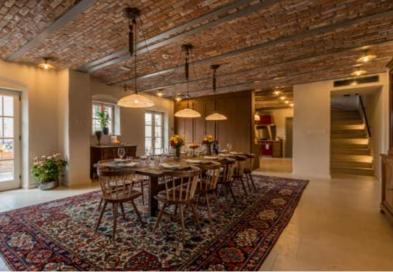

#### **MAIN HOUSE (10 PERSONS)**

- 2 Queen suites (basement and ground floor)
- 1 King suite (first floor)
- 2 Double Twin suites (second floor and attic)

Dining room, Living room, Wardrobe, Kitchen

Summer terrace with cocktail bar