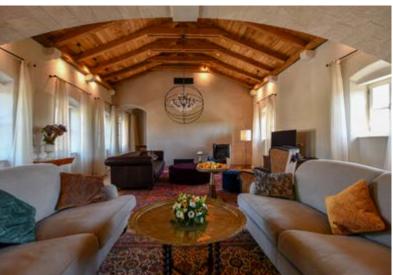

#### **FEATURES & AMENITIES**

Mediterranean architecture, rustic and modern interior design

Wine cellar

Playroom (darts/ Playstation 5/ shuffleboard)

Private cinema

Central Air conditioning system (individually controlled)