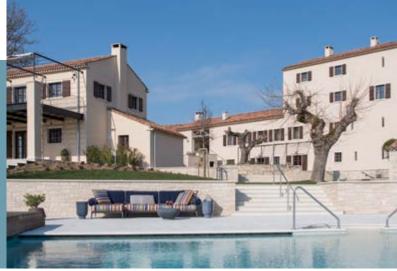

Baracija welcomes you with the best that life has to offer. A place for gathering

with family and friends along with intimate spaces for solitude. The gracious main house and playful guest house are connected by communal outdoor space. The impeccable service of your hosts is at your disposal to do everything to make you feel relaxed and at home.

#### **MAIN HOUSE (10 PERSONS)**

- 2 Queen suites (basement and ground floor)
- 1 King suite (first floor)
- 2 Double Twin suites (second floor and attic)

Dining room, Living room, Wardrobe, Kitchen

Summer terrace with cocktail bar

#### **GUEST HOUSE (6 PERSONS)**

- 1 King suite (ground floor)
- 2 Twin suites (ground floor)

Dining room, Living room, Wardrobe

Kitchen